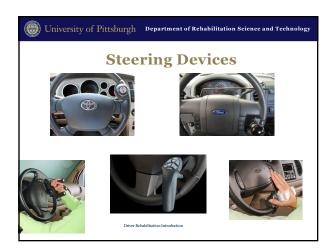

| PROGRAM<br>TYPE                                                                  | DRIVER REHABILITATION PROGRAMS Administers comprehensive driving evaluation to determine filtness to drive and/or provides rehabilitative services.                                                                                                                                                                                                                                                                                                |                                                                                                                                                                                                                                                                                                                                                                                                                                                                                                                                                                                                                                                                                                                                                                                                                                                                                                                                                                                                                                                                                                                                                                                                                                                                                                                                                                                                                                                                                                                                                                                                                                                                                                                                                                                                                                                                                                                                                                                                                                                                                                                                |                                                                                                                                                                                                                                                                                                                                                                                                                                                                                                                                                                                                                                                                                                                                                                                                                                                                                                                                                                                                                                                                                                                                                                                                                                                                                                                                                                                                                                                                                                                                                                                                                                                                                                                                                                                                                                                                                                                                                                                                                                                                                                                                    |  |  |
|----------------------------------------------------------------------------------|----------------------------------------------------------------------------------------------------------------------------------------------------------------------------------------------------------------------------------------------------------------------------------------------------------------------------------------------------------------------------------------------------------------------------------------------------|--------------------------------------------------------------------------------------------------------------------------------------------------------------------------------------------------------------------------------------------------------------------------------------------------------------------------------------------------------------------------------------------------------------------------------------------------------------------------------------------------------------------------------------------------------------------------------------------------------------------------------------------------------------------------------------------------------------------------------------------------------------------------------------------------------------------------------------------------------------------------------------------------------------------------------------------------------------------------------------------------------------------------------------------------------------------------------------------------------------------------------------------------------------------------------------------------------------------------------------------------------------------------------------------------------------------------------------------------------------------------------------------------------------------------------------------------------------------------------------------------------------------------------------------------------------------------------------------------------------------------------------------------------------------------------------------------------------------------------------------------------------------------------------------------------------------------------------------------------------------------------------------------------------------------------------------------------------------------------------------------------------------------------------------------------------------------------------------------------------------------------|------------------------------------------------------------------------------------------------------------------------------------------------------------------------------------------------------------------------------------------------------------------------------------------------------------------------------------------------------------------------------------------------------------------------------------------------------------------------------------------------------------------------------------------------------------------------------------------------------------------------------------------------------------------------------------------------------------------------------------------------------------------------------------------------------------------------------------------------------------------------------------------------------------------------------------------------------------------------------------------------------------------------------------------------------------------------------------------------------------------------------------------------------------------------------------------------------------------------------------------------------------------------------------------------------------------------------------------------------------------------------------------------------------------------------------------------------------------------------------------------------------------------------------------------------------------------------------------------------------------------------------------------------------------------------------------------------------------------------------------------------------------------------------------------------------------------------------------------------------------------------------------------------------------------------------------------------------------------------------------------------------------------------------------------------------------------------------------------------------------------------------|--|--|
| LEVELS OF<br>PROGRAM<br>AND TYPICAL<br>PROVIDER<br>CREDENTIALS                   | BASIC Provider is a driver rehabilitation specialist (DRS)* with professional background in occupational therapy, other allied health field, driver education, or a professional team of CDRS or SCDCM with LDI**.                                                                                                                                                                                                                                 | LOW TECH Driver Rehabilitation Specialist*, Certified Driver Rehabilitation Specialist*, Occupational Therapic with Speciality Certification in Driving and Community Mobility*, or in combination with LO. Certification in Driver Rehabilitation is recommended as the provider for comprehensive driving evaluation and training.                                                                                                                                                                                                                                                                                                                                                                                                                                                                                                                                                                                                                                                                                                                                                                                                                                                                                                                                                                                                                                                                                                                                                                                                                                                                                                                                                                                                                                                                                                                                                                                                                                                                                                                                                                                           | HIGH TECH<br>which was believed to be a second of the sea of the sea of the second of t    |  |  |
| PROGRAM<br>SERVICE                                                               | Offers comprehensive driving evaluation,<br>training and education.<br>May include use of dagglive driving aids<br>that do not affect operation of primary or<br>secondary controls (e.g. seat cushlers or<br>additional mirrors).<br>May include training paramite<br>framation and optional, costation<br>paramites and optional, costation<br>paramites and optional, costation<br>paramites of the commendations for<br>clients as passengers. | Office competitionally driving auditation, politics and countries, and countries, with the affects of the affec | ones a site a design to experient and entitle approach to experient and entitle approaches a comprehense change<br>qualitation, someony and entitle control and entitle a comprehense a comprehense and<br>controls bear der discrit row of a delib store. And a control and a c |  |  |
| ACCESS TO<br>DRIVER'S<br>POSITION                                                | Requires independent transfer into OEM*<br>driver's seat in vehicle.                                                                                                                                                                                                                                                                                                                                                                               | Addresses transfers, seating and position into OEM^ driver's<br>seat. May make recommendations for assistive devices to<br>access driver's seat; improved positioning, wheelchair<br>securement systems, and/or mechanical wheelchair loading<br>devices.                                                                                                                                                                                                                                                                                                                                                                                                                                                                                                                                                                                                                                                                                                                                                                                                                                                                                                                                                                                                                                                                                                                                                                                                                                                                                                                                                                                                                                                                                                                                                                                                                                                                                                                                                                                                                                                                      | Access to the whole hybridly requires same or this and may require adaptation to CTM drivant,<br>Access to five position may be depended on one of strander seat beau, or determiny<br>erive from their wheelchair. Provider evaluates and recommends whole structural modification<br>to accommodate products such as result, fits, wheelchair and occess healts, transfer sea base<br>wheelchairs suitable to utilize as a driver seat, and/or wheelchair securement systems.                                                                                                                                                                                                                                                                                                                                                                                                                                                                                                                                                                                                                                                                                                                                                                                                                                                                                                                                                                                                                                                                                                                                                                                                                                                                                                                                                                                                                                                                                                                                                                                                                                                    |  |  |
| TYPICAL VEHICLE<br>MODIFICATION:<br>PRIMARY<br>CONTROLS: GAS,<br>BRAKE, STEERING | Uses OEM^ controls.                                                                                                                                                                                                                                                                                                                                                                                                                                | Primary driving control examples: All mechanical goal / Irvale hand control; Blind from accelerator pedal; C) pedal instemiora; O) park brake lover or electronic park brake; B) stgesting device (spinner knob, tri-pin, C-cuff).                                                                                                                                                                                                                                                                                                                                                                                                                                                                                                                                                                                                                                                                                                                                                                                                                                                                                                                                                                                                                                                                                                                                                                                                                                                                                                                                                                                                                                                                                                                                                                                                                                                                                                                                                                                                                                                                                             | Friency relating control examples (in addition to low tech options): A) powered past Note Integrated with a powered past I traine system; B) power past Note Integrated with a powered past I traine system; C) variable effort senting systems; O variable effort senting systems; Description of demonstrative serving wheel extension, joydisk control, Control, Condition, Conditi     |  |  |
| TYPICAL VEHICLE<br>MODIFICATION:<br>SECONDARY<br>CONTROLS                        | Uses OEM^ controls.                                                                                                                                                                                                                                                                                                                                                                                                                                | Secondary driving control examples:<br>A) remote horn butters<br>B) turn signal modification (remote, crossover lever);<br>C) remote wiper controls;<br>O) goze selector modification;<br>E) key/grition adaptations.                                                                                                                                                                                                                                                                                                                                                                                                                                                                                                                                                                                                                                                                                                                                                                                                                                                                                                                                                                                                                                                                                                                                                                                                                                                                                                                                                                                                                                                                                                                                                                                                                                                                                                                                                                                                                                                                                                          | Exertronic systems to access secondary and accessory controls.  Secondary driving control examples in addition to leve tech optional;  All remote peans; such asks or wanted arrays that inserface with OEM* electronics;  By wing extension for OEM* electronics;  Output Control of Control      |  |  |