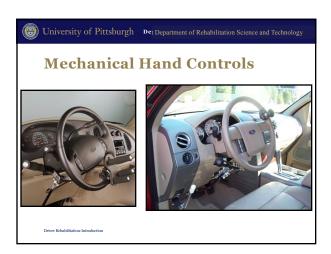

| PROGRAM<br>TYPE                                                                  | DRIVER REHABILITATION PROGRAMS Administers comprehensive driving evaluation to determine filtness to drive and/or provides rehabilitative services.                                                                                                                                                                                                                                                                                                |                                                                                                                                                                                                                                                                                                                                                                                                                                                                                                                                                                                                                                                                                                                                                                                                                                                                                                                                                                                                                                                                                                                                                                                                                                                                                                                                                                                                                                                                                                                                                                                                                                                                                                                                                                                                                                                                                                                                                                                                                                                                                                                                |                                                                                                                                                                                                                                                                                                                                                                                                                                                                                                                                                                                                                                                                                                                                                                                                                                                                                                                                                                                                                                                                                                                                                                                                                                                                                                                                                                                                                                                                                                                                                                                                                                                                                                                                                                                                                                                                                                                                                                                                                                                                                                                                    |  |  |
|----------------------------------------------------------------------------------|----------------------------------------------------------------------------------------------------------------------------------------------------------------------------------------------------------------------------------------------------------------------------------------------------------------------------------------------------------------------------------------------------------------------------------------------------|--------------------------------------------------------------------------------------------------------------------------------------------------------------------------------------------------------------------------------------------------------------------------------------------------------------------------------------------------------------------------------------------------------------------------------------------------------------------------------------------------------------------------------------------------------------------------------------------------------------------------------------------------------------------------------------------------------------------------------------------------------------------------------------------------------------------------------------------------------------------------------------------------------------------------------------------------------------------------------------------------------------------------------------------------------------------------------------------------------------------------------------------------------------------------------------------------------------------------------------------------------------------------------------------------------------------------------------------------------------------------------------------------------------------------------------------------------------------------------------------------------------------------------------------------------------------------------------------------------------------------------------------------------------------------------------------------------------------------------------------------------------------------------------------------------------------------------------------------------------------------------------------------------------------------------------------------------------------------------------------------------------------------------------------------------------------------------------------------------------------------------|------------------------------------------------------------------------------------------------------------------------------------------------------------------------------------------------------------------------------------------------------------------------------------------------------------------------------------------------------------------------------------------------------------------------------------------------------------------------------------------------------------------------------------------------------------------------------------------------------------------------------------------------------------------------------------------------------------------------------------------------------------------------------------------------------------------------------------------------------------------------------------------------------------------------------------------------------------------------------------------------------------------------------------------------------------------------------------------------------------------------------------------------------------------------------------------------------------------------------------------------------------------------------------------------------------------------------------------------------------------------------------------------------------------------------------------------------------------------------------------------------------------------------------------------------------------------------------------------------------------------------------------------------------------------------------------------------------------------------------------------------------------------------------------------------------------------------------------------------------------------------------------------------------------------------------------------------------------------------------------------------------------------------------------------------------------------------------------------------------------------------------|--|--|
| LEVELS OF<br>PROGRAM<br>AND TYPICAL<br>PROVIDER<br>CREDENTIALS                   | BASIC Provider is a driver rehabilitation specialist (DRS)* with professional background in occupational therapy, other allied health field, driver education, or a professional team of CDRS or SCDCM with LDI**.                                                                                                                                                                                                                                 | LOW TECH Driver Rehabilitation Specialist*, Certified Driver Rehabilitation Specialist*, Occupational Therapic with Speciality Certification in Driving and Community Mobility*, or in combination with LO. Certification in Driver Rehabilitation is recommended as the provider for comprehensive driving evaluation and training.                                                                                                                                                                                                                                                                                                                                                                                                                                                                                                                                                                                                                                                                                                                                                                                                                                                                                                                                                                                                                                                                                                                                                                                                                                                                                                                                                                                                                                                                                                                                                                                                                                                                                                                                                                                           | HIGH TECH<br>which was believed to be a second of the sea of the sea of the second of t    |  |  |
| PROGRAM<br>SERVICE                                                               | Offers comprehensive driving evaluation,<br>training and education.<br>May include use of dagglive driving aids<br>that do not affect operation of primary or<br>secondary controls (e.g. seat cushlers or<br>additional mirrors).<br>May include training paramite<br>framation and optional, costation<br>paramites and optional, costation<br>paramites and optional, costation<br>paramites of the commendations for<br>clients as passengers. | Office competitionally driving auditation, politics and countries, and countries, with the affects of the affec | ones a site a design to experient and entitle approach to experient and entitle approaches a comprehense change<br>qualitation, someony and entitle control and entitle a comprehense a comprehense and<br>controls bear der discrit row of a delib store. And a control and a c |  |  |
| ACCESS TO<br>DRIVER'S<br>POSITION                                                | Requires independent transfer into OEM*<br>driver's seat in vehicle.                                                                                                                                                                                                                                                                                                                                                                               | Addresses transfers, seating and position into OEM^ driver's<br>seat. May make recommendations for assistive devices to<br>access driver's seat; improved positioning, wheelchair<br>securement systems, and/or mechanical wheelchair loading<br>devices.                                                                                                                                                                                                                                                                                                                                                                                                                                                                                                                                                                                                                                                                                                                                                                                                                                                                                                                                                                                                                                                                                                                                                                                                                                                                                                                                                                                                                                                                                                                                                                                                                                                                                                                                                                                                                                                                      | Access to the whole hybridly requires same or this and may require adaptation to CTM drivant,<br>Access to five position may be depended on one of strander seat beau, or determiny<br>erive from their wheelchair. Provider evaluates and recommends whole structural modification<br>to accommodate products such as result, fits, wheelchair and occess healts, transfer sea base<br>wheelchairs suitable to utilize as a driver seat, and/or wheelchair securement systems.                                                                                                                                                                                                                                                                                                                                                                                                                                                                                                                                                                                                                                                                                                                                                                                                                                                                                                                                                                                                                                                                                                                                                                                                                                                                                                                                                                                                                                                                                                                                                                                                                                                    |  |  |
| TYPICAL VEHICLE<br>MODIFICATION:<br>PRIMARY<br>CONTROLS: GAS,<br>BRAKE, STEERING | Uses OEM^ controls.                                                                                                                                                                                                                                                                                                                                                                                                                                | Primary driving control examples: All mechanical goal / Irvale hand control; Blind from accelerator pedal; C) pedal instemiora; O) park brake lover or electronic park brake; B) stgesting device (spinner knob, tri-pin, C-cuff).                                                                                                                                                                                                                                                                                                                                                                                                                                                                                                                                                                                                                                                                                                                                                                                                                                                                                                                                                                                                                                                                                                                                                                                                                                                                                                                                                                                                                                                                                                                                                                                                                                                                                                                                                                                                                                                                                             | Friency relating control examples (in addition to low tech options): A) powered past Note Integrated with a powered past I traine system; B) power past Note Integrated with a powered past I traine system; C) variable effort senting systems; O variable effort senting systems; Description of demonstrative serving wheel extension, joydisk control, Control, Condition, Conditi     |  |  |
| TYPICAL VEHICLE<br>MODIFICATION:<br>SECONDARY<br>CONTROLS                        | Uses OEM^ controls.                                                                                                                                                                                                                                                                                                                                                                                                                                | Secondary driving control examples:<br>A) remote horn butters<br>B) turn signal modification (remote, crossover lever);<br>C) remote wiper controls;<br>O) goze selector modification;<br>E) key/grition adaptations.                                                                                                                                                                                                                                                                                                                                                                                                                                                                                                                                                                                                                                                                                                                                                                                                                                                                                                                                                                                                                                                                                                                                                                                                                                                                                                                                                                                                                                                                                                                                                                                                                                                                                                                                                                                                                                                                                                          | Exertronic systems to access secondary and accessory controls.  Secondary driving control examples in addition to leve tech optional;  All remote peans; such asks or wanted arrays that inserface with OEM* electronics;  By wing extension for OEM* electronics;  Output Control of Control      |  |  |