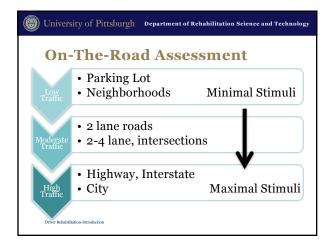

# **Driving Program Process**

- Referral, intake, driving and medical history
- Clinical assessment
- On-road assessment
- Training-when indicated
- Vehicle and equipment assessment
- Recommendations

river Rehabilitation-Introductio