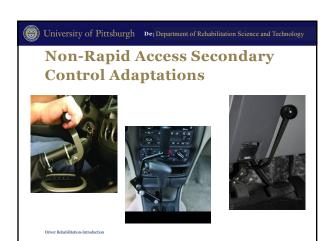

| PROGRAM<br>TYPE                                                                  | DRIVER REHABILITATION PROGRAMS Administers comprehensive driving evaluation to determine filtness to drive and/or provides rehabilitative services.                                                                                                                                                                                                                                                                                                |                                                                                                                                                                                                                                                                                                                                                                                                                                                                                                                                                                                                                                                                                                                                                                                                                                                                                                                                                                                                                                                                                                                                                                                                                                                                                                                                                                                                                                                                                                                                                                                                                                                                                                                                                                                                                                                                                                                                                                                                                                                                                                                                |                                                                                                                                                                                                                                                                                                                                                                                                                                                                                                                                                                                                                                                                                                                                                                                                                                                                                                                                                                                                                                                                                                                                                                                                                                                                                                                                                                                                                                                                                                                                                                                                                                                                                                                                                                                                                                                                                                                                                                                                                                                                                                                                    |  |  |
|----------------------------------------------------------------------------------|----------------------------------------------------------------------------------------------------------------------------------------------------------------------------------------------------------------------------------------------------------------------------------------------------------------------------------------------------------------------------------------------------------------------------------------------------|--------------------------------------------------------------------------------------------------------------------------------------------------------------------------------------------------------------------------------------------------------------------------------------------------------------------------------------------------------------------------------------------------------------------------------------------------------------------------------------------------------------------------------------------------------------------------------------------------------------------------------------------------------------------------------------------------------------------------------------------------------------------------------------------------------------------------------------------------------------------------------------------------------------------------------------------------------------------------------------------------------------------------------------------------------------------------------------------------------------------------------------------------------------------------------------------------------------------------------------------------------------------------------------------------------------------------------------------------------------------------------------------------------------------------------------------------------------------------------------------------------------------------------------------------------------------------------------------------------------------------------------------------------------------------------------------------------------------------------------------------------------------------------------------------------------------------------------------------------------------------------------------------------------------------------------------------------------------------------------------------------------------------------------------------------------------------------------------------------------------------------|------------------------------------------------------------------------------------------------------------------------------------------------------------------------------------------------------------------------------------------------------------------------------------------------------------------------------------------------------------------------------------------------------------------------------------------------------------------------------------------------------------------------------------------------------------------------------------------------------------------------------------------------------------------------------------------------------------------------------------------------------------------------------------------------------------------------------------------------------------------------------------------------------------------------------------------------------------------------------------------------------------------------------------------------------------------------------------------------------------------------------------------------------------------------------------------------------------------------------------------------------------------------------------------------------------------------------------------------------------------------------------------------------------------------------------------------------------------------------------------------------------------------------------------------------------------------------------------------------------------------------------------------------------------------------------------------------------------------------------------------------------------------------------------------------------------------------------------------------------------------------------------------------------------------------------------------------------------------------------------------------------------------------------------------------------------------------------------------------------------------------------|--|--|
| LEVELS OF<br>PROGRAM<br>AND TYPICAL<br>PROVIDER<br>CREDENTIALS                   | BASIC Provider is a driver rehabilitation specialist (DRS)* with professional background in occupational therapy, other allied health field, driver education, or a professional team of CDRS or SCDCM with LDI**.                                                                                                                                                                                                                                 | LOW TECH Driver Rehabilitation Specialist*, Certified Driver Rehabilitation Specialist*, Occupational Therapic with Speciality Certification in Driving and Community Mobility*, or in combination with LO. Certification in Driver Rehabilitation is recommended as the provider for comprehensive driving evaluation and training.                                                                                                                                                                                                                                                                                                                                                                                                                                                                                                                                                                                                                                                                                                                                                                                                                                                                                                                                                                                                                                                                                                                                                                                                                                                                                                                                                                                                                                                                                                                                                                                                                                                                                                                                                                                           | HIGH TECH<br>which was believed to be a second of the sea of the sea of the second of t    |  |  |
| PROGRAM<br>SERVICE                                                               | Offers comprehensive driving evaluation,<br>training and education.<br>May include use of dagglive driving aids<br>that do not affect operation of primary or<br>secondary controls (e.g. seat cushlers or<br>additional mirrors).<br>May include training paramite<br>framation and optional, costation<br>paramites and optional, costation<br>paramites and optional, costation<br>paramites of the commendations for<br>clients as passengers. | Office competitionally driving auditation, politics and countries, and countries, with the affects of the affec | ones a site a design to experient and entitle approach to experient and entitle approaches a comprehense change<br>qualitation, someony and entitle control and entitle a comprehense a comprehense and<br>controls bear der discrit row of a delib store. And a control and a c |  |  |
| ACCESS TO<br>DRIVER'S<br>POSITION                                                | Requires independent transfer into OEM*<br>driver's seat in vehicle.                                                                                                                                                                                                                                                                                                                                                                               | Addresses transfers, seating and position into OEM^ driver's<br>seat. May make recommendations for assistive devices to<br>access driver's seat; improved positioning, wheelchair<br>securement systems, and/or mechanical wheelchair loading<br>devices.                                                                                                                                                                                                                                                                                                                                                                                                                                                                                                                                                                                                                                                                                                                                                                                                                                                                                                                                                                                                                                                                                                                                                                                                                                                                                                                                                                                                                                                                                                                                                                                                                                                                                                                                                                                                                                                                      | Access to the whole hybridly requires same or this and may require adaptation to CTM drivant,<br>Access to five position may be depended on one of strander seat beau, or determiny<br>erive from their wheelchair. Provider evaluates and recommends whole structural modification<br>to accommodate products such as result, fits, wheelchair and occess healts, transfer sea base<br>wheelchairs suitable to utilize as a driver seat, and/or wheelchair securement systems.                                                                                                                                                                                                                                                                                                                                                                                                                                                                                                                                                                                                                                                                                                                                                                                                                                                                                                                                                                                                                                                                                                                                                                                                                                                                                                                                                                                                                                                                                                                                                                                                                                                    |  |  |
| TYPICAL VEHICLE<br>MODIFICATION:<br>PRIMARY<br>CONTROLS: GAS,<br>BRAKE, STEERING | Uses OEM^ controls.                                                                                                                                                                                                                                                                                                                                                                                                                                | Primary driving control examples: All mechanical goal / Irvale hand control; Blind from accelerator pedal; C) pedal instemiora; O) park brake lover or electronic park brake; B) stgesting device (spinner knob, tri-pin, C-cuff).                                                                                                                                                                                                                                                                                                                                                                                                                                                                                                                                                                                                                                                                                                                                                                                                                                                                                                                                                                                                                                                                                                                                                                                                                                                                                                                                                                                                                                                                                                                                                                                                                                                                                                                                                                                                                                                                                             | Friency relating control examples (in addition to low tech options): A) powered past Note Integrated with a powered past I traine system; B) power past Note Integrated with a powered past I traine system; C) variable effort senting systems; O variable effort senting systems; Description of demonstrative serving wheel extension, joydisk control, Control, Condition, Conditi     |  |  |
| TYPICAL VEHICLE<br>MODIFICATION:<br>SECONDARY<br>CONTROLS                        | Uses OEM^ controls.                                                                                                                                                                                                                                                                                                                                                                                                                                | Secondary driving control examples:<br>A) remote horn butters<br>B) turn signal modification (remote, crossover lever);<br>C) remote wiper controls;<br>O) goze selector modification;<br>E) key/grition adaptations.                                                                                                                                                                                                                                                                                                                                                                                                                                                                                                                                                                                                                                                                                                                                                                                                                                                                                                                                                                                                                                                                                                                                                                                                                                                                                                                                                                                                                                                                                                                                                                                                                                                                                                                                                                                                                                                                                                          | Exertronic systems to access secondary and accessory controls.  Secondary driving control examples in addition to leve tech optional;  All remote peans; such asks or wanted arrays that inserface with OEM* electronics;  By wing extension for OEM* electronics;  Output Control of Control      |  |  |