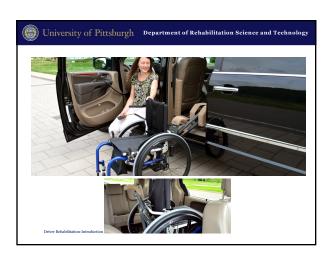

| PROGRAM<br>TYPE                                                                  | DRIVER REHABILITATION PROGRAMS Administers comprehensive driving evaluation to determine filtness to drive and/or provides rehabilitative services.                                                                                                                                                                                                                                                                                                |                                                                                                                                                                                                                                                                                                                                                                                                                                                                                                                                                                                                                                                                                                                                                                                                                                                                                                                                                                                                                                                                                                                                                                                                                                                                                                                                                                                                                                                                                                                                                                                                                                                                                                                                                                                                                                                                                                                                                                                                                                                                                                                                |                                                                                                                                                                                                                                                                                                                                                                                                                                                                                                                                                                                                                                                                                                                                                                                                                                                                                                                                                                                                                                                                                                                                                                                                                                                                                                                                                                                                                                                                                                                                                                                                                                                                                                                                                                                                                                                                                                                                                                                                                                                                                                                                    |  |  |
|----------------------------------------------------------------------------------|----------------------------------------------------------------------------------------------------------------------------------------------------------------------------------------------------------------------------------------------------------------------------------------------------------------------------------------------------------------------------------------------------------------------------------------------------|--------------------------------------------------------------------------------------------------------------------------------------------------------------------------------------------------------------------------------------------------------------------------------------------------------------------------------------------------------------------------------------------------------------------------------------------------------------------------------------------------------------------------------------------------------------------------------------------------------------------------------------------------------------------------------------------------------------------------------------------------------------------------------------------------------------------------------------------------------------------------------------------------------------------------------------------------------------------------------------------------------------------------------------------------------------------------------------------------------------------------------------------------------------------------------------------------------------------------------------------------------------------------------------------------------------------------------------------------------------------------------------------------------------------------------------------------------------------------------------------------------------------------------------------------------------------------------------------------------------------------------------------------------------------------------------------------------------------------------------------------------------------------------------------------------------------------------------------------------------------------------------------------------------------------------------------------------------------------------------------------------------------------------------------------------------------------------------------------------------------------------|------------------------------------------------------------------------------------------------------------------------------------------------------------------------------------------------------------------------------------------------------------------------------------------------------------------------------------------------------------------------------------------------------------------------------------------------------------------------------------------------------------------------------------------------------------------------------------------------------------------------------------------------------------------------------------------------------------------------------------------------------------------------------------------------------------------------------------------------------------------------------------------------------------------------------------------------------------------------------------------------------------------------------------------------------------------------------------------------------------------------------------------------------------------------------------------------------------------------------------------------------------------------------------------------------------------------------------------------------------------------------------------------------------------------------------------------------------------------------------------------------------------------------------------------------------------------------------------------------------------------------------------------------------------------------------------------------------------------------------------------------------------------------------------------------------------------------------------------------------------------------------------------------------------------------------------------------------------------------------------------------------------------------------------------------------------------------------------------------------------------------------|--|--|
| LEVELS OF<br>PROGRAM<br>AND TYPICAL<br>PROVIDER<br>CREDENTIALS                   | BASIC Provider is a driver rehabilitation specialist (DRS)* with professional background in occupational therapy, other allied health field, driver education, or a professional team of CDRS or SCDCM with LDI**.                                                                                                                                                                                                                                 | LOW TECH Driver Rehabilitation Specialist*, Certified Driver Rehabilitation Specialist*, Occupational Therapic with Speciality Certification in Driving and Community Mobility*, or in combination with LO. Certification in Driver Rehabilitation is recommended as the provider for comprehensive driving evaluation and training.                                                                                                                                                                                                                                                                                                                                                                                                                                                                                                                                                                                                                                                                                                                                                                                                                                                                                                                                                                                                                                                                                                                                                                                                                                                                                                                                                                                                                                                                                                                                                                                                                                                                                                                                                                                           | HIGH TECH<br>which was believed to be a second of the sea of the sea of the second of t    |  |  |
| PROGRAM<br>SERVICE                                                               | Offers comprehensive driving evaluation,<br>training and education.<br>May include use of dagglive driving aids<br>that do not affect operation of primary or<br>secondary controls (e.g. seat cushlers or<br>additional mirrors).<br>May include training paramite<br>framation and optional, costation<br>paramites and optional, costation<br>paramites and optional, costation<br>paramites of the commendations for<br>clients as passengers. | Office competitionally driving auditation, politics and countries, and countries, with the affects of the affec | ones a site a design to experient and entitle approach to experient and entitle approaches a comprehense change<br>qualitation, someony and entitle control and entitle a comprehense a comprehense and<br>controls bear der discrit row of a delib store. And a control and a c |  |  |
| ACCESS TO<br>DRIVER'S<br>POSITION                                                | Requires independent transfer into OEM*<br>driver's seat in vehicle.                                                                                                                                                                                                                                                                                                                                                                               | Addresses transfers, seating and position into OEM^ driver's<br>seat. May make recommendations for assistive devices to<br>access driver's seat; improved positioning, wheelchair<br>securement systems, and/or mechanical wheelchair loading<br>devices.                                                                                                                                                                                                                                                                                                                                                                                                                                                                                                                                                                                                                                                                                                                                                                                                                                                                                                                                                                                                                                                                                                                                                                                                                                                                                                                                                                                                                                                                                                                                                                                                                                                                                                                                                                                                                                                                      | Access to the whole hybridly requires same or this and may require adaptation to CTM drivant,<br>Access to five position may be depended on one of strander seat beau, or determiny<br>erive from their wheelchair. Provider evaluates and recommends whole structural modification<br>to accommodate products such as result, fits, wheelchair and occess healts, transfer sea base<br>wheelchairs suitable to utilize as a driver seat, and/or wheelchair securement systems.                                                                                                                                                                                                                                                                                                                                                                                                                                                                                                                                                                                                                                                                                                                                                                                                                                                                                                                                                                                                                                                                                                                                                                                                                                                                                                                                                                                                                                                                                                                                                                                                                                                    |  |  |
| TYPICAL VEHICLE<br>MODIFICATION:<br>PRIMARY<br>CONTROLS: GAS,<br>BRAKE, STEERING | Uses OEM^ controls.                                                                                                                                                                                                                                                                                                                                                                                                                                | Primary driving control examples: All mechanical goal / Irvale hand control; Blind from accelerator pedal; C) pedal instemiora; O) park brake lover or electronic park brake; B) stgesting device (spinner knob, tri-pin, C-cuff).                                                                                                                                                                                                                                                                                                                                                                                                                                                                                                                                                                                                                                                                                                                                                                                                                                                                                                                                                                                                                                                                                                                                                                                                                                                                                                                                                                                                                                                                                                                                                                                                                                                                                                                                                                                                                                                                                             | Friency relating control examples (in addition to low tech options): A) powered past Note Integrated with a powered past I traine system; B) power past Note Integrated with a powered past I traine system; C) variable effort senting systems; O variable effort senting systems; Description of demonstrative serving wheel extension, joydisk control, Control, Condition, Conditi     |  |  |
| TYPICAL VEHICLE<br>MODIFICATION:<br>SECONDARY<br>CONTROLS                        | Uses OEM^ controls.                                                                                                                                                                                                                                                                                                                                                                                                                                | Secondary driving control examples:<br>A) remote horn butters<br>B) turn signal modification (remote, crossover lever);<br>C) remote wiper controls;<br>O) goze selector modification;<br>E) key/grition adaptations.                                                                                                                                                                                                                                                                                                                                                                                                                                                                                                                                                                                                                                                                                                                                                                                                                                                                                                                                                                                                                                                                                                                                                                                                                                                                                                                                                                                                                                                                                                                                                                                                                                                                                                                                                                                                                                                                                                          | Exertronic systems to access secondary and accessory controls.  Secondary driving control examples in addition to leve tech optional;  All remote peans; such asks or wanted arrays that inserface with OEM* electronics;  By wing extension for OEM* electronics;  Output Control of Control      |  |  |