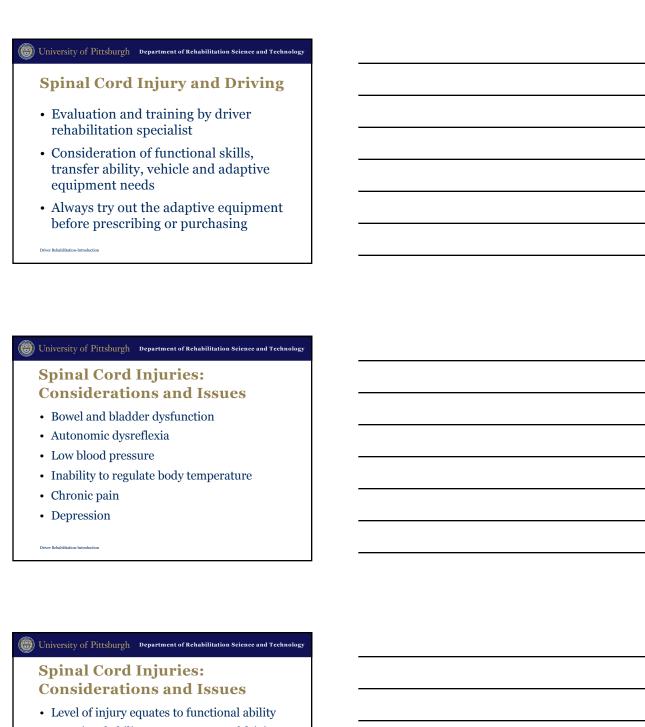

Rehabilitation-Introduction



# **Brain Injury and Driving Assessment & Training Considerations**

- Various situations
- · Impulsive behaviors
- Topographical orientation
- Fatigue
- Insight
- Attention and distractibility

Driver Rehabilitation-Introduction



nd Technology

|  | University of Pittsburgh | Department of Rehabilitation Science |
|--|--------------------------|--------------------------------------|
|--|--------------------------|--------------------------------------|

# **CVA and Driving**

Clinical presentation is varied and complex

- Vision: Hemianopia, neglect
- Hemiparesis, functional use of extremities
- Balance and mobility: ambulation, transfers
- Cognition: attention, impulsive behavior, memory, executive skills
- · Communication: aphasia, dysarthria











• Functional ability equates to type of driving equipment and vehicle modifications





















# **Orthopedic Conditions**

- Amputation
- Arthritis
- · Neck pain
- · Low back pain

Driver Rehabilitation-Introduction



- What is cause of the amputation? And what is the functional loss?
- Secondary issues (diabetes, vision, sensory changes/phantom pain)
- Ambulation/transfer issues (LE)
- Loss of coordination/functional skills (UE)
- Depression







- Pain, fatigue
- Loss of range, strength
- Transfers/mobility
- Equipment is dependent on the severity of the symptoms and its impact on driving





Congenital/Developmental

Cerebral Palsy
Spina Bifida
Dwarfism
Learning Disability
Autism Spectrum

• ADHD, PDD-NS







#### **Chronic Health Conditions**

- Cardiovascular issues