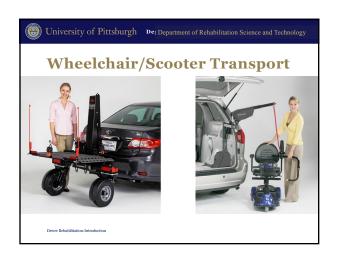

| PROGRAM<br>TYPE                                                                  | DRIVER REHABILITATION PROGRAMS Administers comprehensive driving evaluation to determine filtness to drive and/or provides rehabilitative services.                                                                                                                                                                                                                                                                                                |                                                                                                                                                                                                                                                                                                                                                                                                                                                                                                                                                                                                                                                                                                                                                                                                                                                                                                                                                                                                                                                                                                                                                                                                                                                                                                                                                                                                                                                                                                                                                                                                                                                                                                                                                                                                                                                                                                                                                                                                                                                                                                                                |                                                                                                                                                                                                                                                                                                                                                                                                                                                                                                                                                                                                                                                                                                                                                                                                                                                                                                                                                                                                                                                                                                                                                                                                                                                                                                                                                                                                                                                                                                                                                                                                                                                                                                                                                                                                                                                                                                                                                                                                                                                                                                                                    |  |  |
|----------------------------------------------------------------------------------|----------------------------------------------------------------------------------------------------------------------------------------------------------------------------------------------------------------------------------------------------------------------------------------------------------------------------------------------------------------------------------------------------------------------------------------------------|--------------------------------------------------------------------------------------------------------------------------------------------------------------------------------------------------------------------------------------------------------------------------------------------------------------------------------------------------------------------------------------------------------------------------------------------------------------------------------------------------------------------------------------------------------------------------------------------------------------------------------------------------------------------------------------------------------------------------------------------------------------------------------------------------------------------------------------------------------------------------------------------------------------------------------------------------------------------------------------------------------------------------------------------------------------------------------------------------------------------------------------------------------------------------------------------------------------------------------------------------------------------------------------------------------------------------------------------------------------------------------------------------------------------------------------------------------------------------------------------------------------------------------------------------------------------------------------------------------------------------------------------------------------------------------------------------------------------------------------------------------------------------------------------------------------------------------------------------------------------------------------------------------------------------------------------------------------------------------------------------------------------------------------------------------------------------------------------------------------------------------|------------------------------------------------------------------------------------------------------------------------------------------------------------------------------------------------------------------------------------------------------------------------------------------------------------------------------------------------------------------------------------------------------------------------------------------------------------------------------------------------------------------------------------------------------------------------------------------------------------------------------------------------------------------------------------------------------------------------------------------------------------------------------------------------------------------------------------------------------------------------------------------------------------------------------------------------------------------------------------------------------------------------------------------------------------------------------------------------------------------------------------------------------------------------------------------------------------------------------------------------------------------------------------------------------------------------------------------------------------------------------------------------------------------------------------------------------------------------------------------------------------------------------------------------------------------------------------------------------------------------------------------------------------------------------------------------------------------------------------------------------------------------------------------------------------------------------------------------------------------------------------------------------------------------------------------------------------------------------------------------------------------------------------------------------------------------------------------------------------------------------------|--|--|
| LEVELS OF<br>PROGRAM<br>AND TYPICAL<br>PROVIDER<br>CREDENTIALS                   | BASIC Provider is a driver rehabilitation specialist (DRS)* with professional background in occupational therapy, other allied health field, driver education, or a professional team of CDRS or SCDCM with LDI**.                                                                                                                                                                                                                                 | LOW TECH Driver Rehabilitation Specialist*, Certified Driver Rehabilitation Specialist*, Occupational Therapic with Speciality Certification in Driving and Community Mobility*, or in combination with LO. Certification in Driver Rehabilitation is recommended as the provider for comprehensive driving evaluation and training.                                                                                                                                                                                                                                                                                                                                                                                                                                                                                                                                                                                                                                                                                                                                                                                                                                                                                                                                                                                                                                                                                                                                                                                                                                                                                                                                                                                                                                                                                                                                                                                                                                                                                                                                                                                           | HIGH TECH<br>which was believed to be a second of the sea of the sea of the second of t    |  |  |
| PROGRAM<br>SERVICE                                                               | Offers comprehensive driving evaluation,<br>training and education.<br>May include use of dagglive driving aids<br>that do not affect operation of primary or<br>secondary controls (e.g. seat cushlers or<br>additional mirrors).<br>May include training paramite<br>framation and optional, costation<br>paramites and optional, costation<br>paramites and optional, costation<br>paramites of the commendations for<br>clients as passengers. | Office competitionally driving auditation, politics and countries, and countries, with the affects of the affec | ones a site a design to experient and entitle approach to experient and entitle approaches a comprehense change<br>qualitation, someony and entitle control and entitle a comprehense a comprehense and<br>controls bear der discrit row of a delib store. And a control and a c |  |  |
| ACCESS TO<br>DRIVER'S<br>POSITION                                                | Requires independent transfer into OEM*<br>driver's seat in vehicle.                                                                                                                                                                                                                                                                                                                                                                               | Addresses transfers, seating and position into OEM^ driver's<br>seat. May make recommendations for assistive devices to<br>access driver's seat; improved positioning, wheelchair<br>securement systems, and/or mechanical wheelchair loading<br>devices.                                                                                                                                                                                                                                                                                                                                                                                                                                                                                                                                                                                                                                                                                                                                                                                                                                                                                                                                                                                                                                                                                                                                                                                                                                                                                                                                                                                                                                                                                                                                                                                                                                                                                                                                                                                                                                                                      | Access to the whole hybridly requires same or this and may require adaptation to CTM drivant,<br>Access to five position may be depended on one of strander seat beau, or determiny<br>erive from their wheelchair. Provider evaluates and recommends whole structural modification<br>to accommodate products such as result, fits, wheelchair and occess healts, transfer sea base<br>wheelchairs suitable to utilize as a driver seat, and/or wheelchair securement systems.                                                                                                                                                                                                                                                                                                                                                                                                                                                                                                                                                                                                                                                                                                                                                                                                                                                                                                                                                                                                                                                                                                                                                                                                                                                                                                                                                                                                                                                                                                                                                                                                                                                    |  |  |
| TYPICAL VEHICLE<br>MODIFICATION:<br>PRIMARY<br>CONTROLS: GAS,<br>BRAKE, STEERING | Uses OEM^ controls.                                                                                                                                                                                                                                                                                                                                                                                                                                | Primary driving control examples: All mechanical goal / Irvale hand control; Blind from accelerator pedal; C) pedal instemiora; O) park brake lover or electronic park brake; B) stgesting device (spinner knob, tri-pin, C-cuff).                                                                                                                                                                                                                                                                                                                                                                                                                                                                                                                                                                                                                                                                                                                                                                                                                                                                                                                                                                                                                                                                                                                                                                                                                                                                                                                                                                                                                                                                                                                                                                                                                                                                                                                                                                                                                                                                                             | Friency relating control examples (in addition to low tech options): A) powered past Note Integrated with a powered past I traine system; B) power past Note Integrated with a powered past I traine system; C) variable effort senting systems; O variable effort senting systems; Description of demonstrative serving wheel extension, joydisk control, Control, Condition, Conditi     |  |  |
| TYPICAL VEHICLE<br>MODIFICATION:<br>SECONDARY<br>CONTROLS                        | Uses OEM^ controls.                                                                                                                                                                                                                                                                                                                                                                                                                                | Secondary driving control examples:<br>A) remote horn butters<br>B) turn signal modification (remote, crossover lever);<br>C) remote wiper controls;<br>O) goze selector modification;<br>E) key/grition adaptations.                                                                                                                                                                                                                                                                                                                                                                                                                                                                                                                                                                                                                                                                                                                                                                                                                                                                                                                                                                                                                                                                                                                                                                                                                                                                                                                                                                                                                                                                                                                                                                                                                                                                                                                                                                                                                                                                                                          | Exertronic systems to access secondary and accessory controls.  Secondary driving control examples in addition to leve tech optional;  All remote peans; such asks or wanted arrays that inserface with OEM* electronics;  By wing extension for OEM* electronics;  Output Control of Control      |  |  |