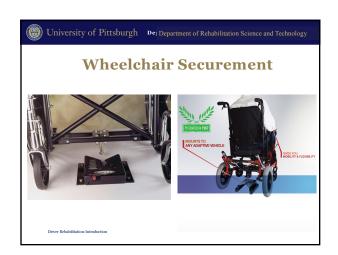

| PROGRAM<br>TYPE                                                                  | DRIVER REHABILITATION PROGRAMS Administers comprehensive driving evaluation to determine filtness to drive and/or provides rehabilitative services.                                                                                                                                                                                                                                                                                                |                                                                                                                                                                                                                                                                                                                                                                                                                                                                                                                                                                                                                                                                                                                                                                                                                                                                                                                                                                                                                                                                                                                                                                                                                                                                                                                                                                                                                                                                                                                                                                                                                                                                                                                                                                                                                                                                                                                                                                                                                                                                                                                                |                                                                                                                                                                                                                                                                                                                                                                                                                                                                                                                                                                                                                                                                                                                                                                                                                                                                                                                                                                                                                                                                                                                                                                                                                                                                                                                                                                                                                                                                                                                                                                                                                                                                                                                                                                                                                                                                                                                                                                                                                                                                                                                                    |  |  |
|----------------------------------------------------------------------------------|----------------------------------------------------------------------------------------------------------------------------------------------------------------------------------------------------------------------------------------------------------------------------------------------------------------------------------------------------------------------------------------------------------------------------------------------------|--------------------------------------------------------------------------------------------------------------------------------------------------------------------------------------------------------------------------------------------------------------------------------------------------------------------------------------------------------------------------------------------------------------------------------------------------------------------------------------------------------------------------------------------------------------------------------------------------------------------------------------------------------------------------------------------------------------------------------------------------------------------------------------------------------------------------------------------------------------------------------------------------------------------------------------------------------------------------------------------------------------------------------------------------------------------------------------------------------------------------------------------------------------------------------------------------------------------------------------------------------------------------------------------------------------------------------------------------------------------------------------------------------------------------------------------------------------------------------------------------------------------------------------------------------------------------------------------------------------------------------------------------------------------------------------------------------------------------------------------------------------------------------------------------------------------------------------------------------------------------------------------------------------------------------------------------------------------------------------------------------------------------------------------------------------------------------------------------------------------------------|------------------------------------------------------------------------------------------------------------------------------------------------------------------------------------------------------------------------------------------------------------------------------------------------------------------------------------------------------------------------------------------------------------------------------------------------------------------------------------------------------------------------------------------------------------------------------------------------------------------------------------------------------------------------------------------------------------------------------------------------------------------------------------------------------------------------------------------------------------------------------------------------------------------------------------------------------------------------------------------------------------------------------------------------------------------------------------------------------------------------------------------------------------------------------------------------------------------------------------------------------------------------------------------------------------------------------------------------------------------------------------------------------------------------------------------------------------------------------------------------------------------------------------------------------------------------------------------------------------------------------------------------------------------------------------------------------------------------------------------------------------------------------------------------------------------------------------------------------------------------------------------------------------------------------------------------------------------------------------------------------------------------------------------------------------------------------------------------------------------------------------|--|--|
| LEVELS OF<br>PROGRAM<br>AND TYPICAL<br>PROVIDER<br>CREDENTIALS                   | BASIC Provider is a driver rehabilitation specialist (DRS)* with professional background in occupational therapy, other allied health field, driver education, or a professional team of CDRS or SCDCM with LDI**.                                                                                                                                                                                                                                 | LOW TECH Driver Rehabilitation Specialist*, Certified Driver Rehabilitation Specialist*, Occupational Therapic with Speciality Certification in Driving and Community Mobility*, or in combination with LO. Certification in Driver Rehabilitation is recommended as the provider for comprehensive driving evaluation and training.                                                                                                                                                                                                                                                                                                                                                                                                                                                                                                                                                                                                                                                                                                                                                                                                                                                                                                                                                                                                                                                                                                                                                                                                                                                                                                                                                                                                                                                                                                                                                                                                                                                                                                                                                                                           | HIGH TECH<br>which was believed to be a second of the sea of the sea of the second of t    |  |  |
| PROGRAM<br>SERVICE                                                               | Offers comprehensive driving evaluation,<br>training and education.<br>May include use of dagglive driving aids<br>that do not affect operation of primary or<br>secondary controls (e.g. seat cushlers or<br>additional mirrors).<br>May include training paramite<br>framation and optional, costation<br>paramites and optional, costation<br>paramites and optional, costation<br>paramites of the commendations for<br>clients as passengers. | Office competitionally driving auditation, politics and countries, and countries, with the affects of the affec | ones a site a design to experient and entitle approach to experient and entitle approaches a comprehense change<br>qualitation, someony and entitle control and entitle a comprehense a comprehense and<br>controls bear der discrit row of a delib store. And a control and a c |  |  |
| ACCESS TO<br>DRIVER'S<br>POSITION                                                | Requires independent transfer into OEM*<br>driver's seat in vehicle.                                                                                                                                                                                                                                                                                                                                                                               | Addresses transfers, seating and position into OEM^ driver's<br>seat. May make recommendations for assistive devices to<br>access driver's seat; improved positioning, wheelchair<br>securement systems, and/or mechanical wheelchair loading<br>devices.                                                                                                                                                                                                                                                                                                                                                                                                                                                                                                                                                                                                                                                                                                                                                                                                                                                                                                                                                                                                                                                                                                                                                                                                                                                                                                                                                                                                                                                                                                                                                                                                                                                                                                                                                                                                                                                                      | Access to the whole hybridly requires same or this and may require adaptation to CTM drivant,<br>Access to five position may be depended on one of strander seat beau, or determiny<br>erive from their wheelchair. Provider evaluates and recommends whole structural modification<br>to accommodate products such as result, fits, wheelchair and occess healts, transfer sea base<br>wheelchairs suitable to utilize as a driver seat, and/or wheelchair securement systems.                                                                                                                                                                                                                                                                                                                                                                                                                                                                                                                                                                                                                                                                                                                                                                                                                                                                                                                                                                                                                                                                                                                                                                                                                                                                                                                                                                                                                                                                                                                                                                                                                                                    |  |  |
| TYPICAL VEHICLE<br>MODIFICATION:<br>PRIMARY<br>CONTROLS: GAS,<br>BRAKE, STEERING | Uses OEM^ controls.                                                                                                                                                                                                                                                                                                                                                                                                                                | Primary driving control examples: All mechanical goal / Irvale hand control; Blind from accelerator pedal; C) pedal instemiora; O) park brake lover or electronic park brake; B) stgesting device (spinner knob, tri-pin, C-cuff).                                                                                                                                                                                                                                                                                                                                                                                                                                                                                                                                                                                                                                                                                                                                                                                                                                                                                                                                                                                                                                                                                                                                                                                                                                                                                                                                                                                                                                                                                                                                                                                                                                                                                                                                                                                                                                                                                             | Friency relating control examples (in addition to low tech options): A) powered past Note Integrated with a powered past I traine system; B) power past Note Integrated with a powered past I traine system; C) variable effort senting systems; O variable effort senting systems; Description of demonstrative serving wheel extension, joydisk control, Control, Condition, Conditi     |  |  |
| TYPICAL VEHICLE<br>MODIFICATION:<br>SECONDARY<br>CONTROLS                        | Uses OEM^ controls.                                                                                                                                                                                                                                                                                                                                                                                                                                | Secondary driving control examples:<br>A) remote horn butters<br>B) turn signal modification (remote, crossover lever);<br>C) remote wiper controls;<br>O) goze selector modification;<br>E) key/grition adaptations.                                                                                                                                                                                                                                                                                                                                                                                                                                                                                                                                                                                                                                                                                                                                                                                                                                                                                                                                                                                                                                                                                                                                                                                                                                                                                                                                                                                                                                                                                                                                                                                                                                                                                                                                                                                                                                                                                                          | Exertronic systems to access secondary and accessory controls.  Secondary driving control examples in addition to leve tech optional;  All remote peans; such asks or wanted arrays that inserface with OEM* electronics;  By wing extension for OEM* electronics;  Output Control of Control      |  |  |