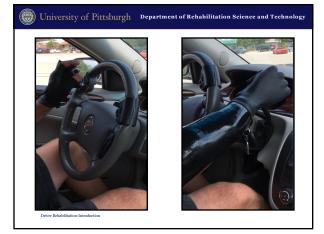

| PROGRAM<br>TYPE                                                                  | DRIVER REHABILITATION PROGRAMS Administers comprehensive driving evaluation to determine filtness to drive and/or provides rehabilitative services.                                                                                                                                                                                                                                                                                                |                                                                                                                                                                                                                                                                                                                                                                                                                                                                                                                                                                                                                                                                                                                                                                                                                                                                                                                                                                                                                                                                                                                                                                                                                                                                                                                                                                                                                                                                                                                                                                                                                                                                                                                                                                                                                                                                                                                                                                                                                                                                                                                                |                                                                                                                                                                                                                                                                                                                                                                                                                                                                                                                                                                                                                                                                                                                                                                                                                                                                                                                                                                                                                                                                                                                                                                                                                                                                                                                                                                                                                                                                                                                                                                                                                                                                                                                                                                                                                                                                                                                                                                                                                                                                                                                                    |  |  |
|----------------------------------------------------------------------------------|----------------------------------------------------------------------------------------------------------------------------------------------------------------------------------------------------------------------------------------------------------------------------------------------------------------------------------------------------------------------------------------------------------------------------------------------------|--------------------------------------------------------------------------------------------------------------------------------------------------------------------------------------------------------------------------------------------------------------------------------------------------------------------------------------------------------------------------------------------------------------------------------------------------------------------------------------------------------------------------------------------------------------------------------------------------------------------------------------------------------------------------------------------------------------------------------------------------------------------------------------------------------------------------------------------------------------------------------------------------------------------------------------------------------------------------------------------------------------------------------------------------------------------------------------------------------------------------------------------------------------------------------------------------------------------------------------------------------------------------------------------------------------------------------------------------------------------------------------------------------------------------------------------------------------------------------------------------------------------------------------------------------------------------------------------------------------------------------------------------------------------------------------------------------------------------------------------------------------------------------------------------------------------------------------------------------------------------------------------------------------------------------------------------------------------------------------------------------------------------------------------------------------------------------------------------------------------------------|------------------------------------------------------------------------------------------------------------------------------------------------------------------------------------------------------------------------------------------------------------------------------------------------------------------------------------------------------------------------------------------------------------------------------------------------------------------------------------------------------------------------------------------------------------------------------------------------------------------------------------------------------------------------------------------------------------------------------------------------------------------------------------------------------------------------------------------------------------------------------------------------------------------------------------------------------------------------------------------------------------------------------------------------------------------------------------------------------------------------------------------------------------------------------------------------------------------------------------------------------------------------------------------------------------------------------------------------------------------------------------------------------------------------------------------------------------------------------------------------------------------------------------------------------------------------------------------------------------------------------------------------------------------------------------------------------------------------------------------------------------------------------------------------------------------------------------------------------------------------------------------------------------------------------------------------------------------------------------------------------------------------------------------------------------------------------------------------------------------------------------|--|--|
| LEVELS OF<br>PROGRAM<br>AND TYPICAL<br>PROVIDER<br>CREDENTIALS                   | BASIC Provider is a driver rehabilitation specialist (DRS)* with professional background in occupational therapy, other allied health field, driver education, or a professional team of CDRS or SCDCM with LDI**.                                                                                                                                                                                                                                 | LOW TECH Driver Rehabilitation Specialist*, Certified Driver Rehabilitation Specialist*, Occupational Therapic with Speciality Certification in Driving and Community Mobility*, or in combination with LO. Certification in Driver Rehabilitation is recommended as the provider for comprehensive driving evaluation and training.                                                                                                                                                                                                                                                                                                                                                                                                                                                                                                                                                                                                                                                                                                                                                                                                                                                                                                                                                                                                                                                                                                                                                                                                                                                                                                                                                                                                                                                                                                                                                                                                                                                                                                                                                                                           | HIGH TECH<br>which was believed to be a second of the sea of the sea of the second of t    |  |  |
| PROGRAM<br>SERVICE                                                               | Offers comprehensive driving evaluation,<br>training and education.<br>May include use of dagglive driving aids<br>that do not affect operation of primary or<br>secondary controls (e.g. seat cushlers or<br>additional mirrors).<br>May include training paramite<br>framation and optional, costation<br>paramites and optional, costation<br>paramites and optional, costation<br>paramites of the commendations for<br>clients as passengers. | Office competitionally driving auditation, politics and countries, and countries, with the affects of the affec | ones a site a design to experient and entitle approach to experient and entitle approaches a comprehense change<br>qualitation, someony and entitle control and entitle a comprehense a comprehense and<br>controls bear der discrit row of a delib store. And a control and a c |  |  |
| ACCESS TO<br>DRIVER'S<br>POSITION                                                | Requires independent transfer into OEM*<br>driver's seat in vehicle.                                                                                                                                                                                                                                                                                                                                                                               | Addresses transfers, seating and position into OEM^ driver's<br>seat. May make recommendations for assistive devices to<br>access driver's seat; improved positioning, wheelchair<br>securement systems, and/or mechanical wheelchair loading<br>devices.                                                                                                                                                                                                                                                                                                                                                                                                                                                                                                                                                                                                                                                                                                                                                                                                                                                                                                                                                                                                                                                                                                                                                                                                                                                                                                                                                                                                                                                                                                                                                                                                                                                                                                                                                                                                                                                                      | Access to the whole hybridly requires same or this and may require adaptation to CTM drivant,<br>Access to five position may be depended on one of strander seat beau, or determiny<br>erive from their wheelchair. Provider evaluates and recommends whole structural modification<br>to accommodate products such as result, fits, wheelchair and occess healts, transfer sea base<br>wheelchairs suitable to utilize as a driver seat, and/or wheelchair securement systems.                                                                                                                                                                                                                                                                                                                                                                                                                                                                                                                                                                                                                                                                                                                                                                                                                                                                                                                                                                                                                                                                                                                                                                                                                                                                                                                                                                                                                                                                                                                                                                                                                                                    |  |  |
| TYPICAL VEHICLE<br>MODIFICATION:<br>PRIMARY<br>CONTROLS: GAS,<br>BRAKE, STEERING | Uses OEM^ controls.                                                                                                                                                                                                                                                                                                                                                                                                                                | Primary driving control examples: All mechanical goal / Irvale hand control; Blind from accelerator pedal; C) pedal instemiora; O) park brake lover or electronic park brake; B) stgesting device (spinner knob, tri-pin, C-cuff).                                                                                                                                                                                                                                                                                                                                                                                                                                                                                                                                                                                                                                                                                                                                                                                                                                                                                                                                                                                                                                                                                                                                                                                                                                                                                                                                                                                                                                                                                                                                                                                                                                                                                                                                                                                                                                                                                             | Friency relating control examples (in addition to low tech options): A) powered past Note Integrated with a powered past I traine system; B) power past Note Integrated with a powered past I traine system; C) variable effort senting systems; O variable effort senting systems; Description of demonstrative serving wheel extension, joydisk control, Control, Condition, Conditi     |  |  |
| TYPICAL VEHICLE<br>MODIFICATION:<br>SECONDARY<br>CONTROLS                        | Uses OEM^ controls.                                                                                                                                                                                                                                                                                                                                                                                                                                | Secondary driving control examples:<br>A) remote horn butters<br>B) turn signal modification (remote, crossover lever);<br>C) remote wiper controls;<br>O) goze selector modification;<br>E) key/grition adaptations.                                                                                                                                                                                                                                                                                                                                                                                                                                                                                                                                                                                                                                                                                                                                                                                                                                                                                                                                                                                                                                                                                                                                                                                                                                                                                                                                                                                                                                                                                                                                                                                                                                                                                                                                                                                                                                                                                                          | Exertronic systems to access secondary and accessory controls.  Secondary driving control examples in addition to leve tech optional;  All remote peans; such asks or wanted arrays that inserface with OEM* electronics;  By wing extension for OEM* electronics;  Output Control of Control      |  |  |