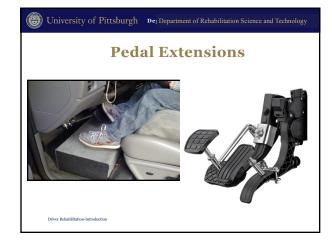

| PROGRAM<br>TYPE                                                                  | DRIVER REHABILITATION PROGRAMS Administers comprehensive driving evaluation to determine filtness to drive and/or provides rehabilitative services.                                                                                                                                                                                                                                                                                                |                                                                                                                                                                                                                                                                                                                                                                                                                                                                                                                                                                                                                                                                                                                                                                                                                                                                                                                                                                                                                                                                                                                                                                                                                                                                                                                                                                                                                                                                                                                                                                                                                                                                                                                                                                                                                                                                                                                                                                                                                                                                                                                                |                                                                                                                                                                                                                                                                                                                                                                                                                                                                                                                                                                                                                                                                                                                                                                                                                                                                                                                                                                                                                                                                                                                                                                                                                                                                                                                                                                                                                                                                                                                                                                                                                                                                                                                                                                                                                                                                                                                                                                                                                                                                                                                                    |  |  |
|----------------------------------------------------------------------------------|----------------------------------------------------------------------------------------------------------------------------------------------------------------------------------------------------------------------------------------------------------------------------------------------------------------------------------------------------------------------------------------------------------------------------------------------------|--------------------------------------------------------------------------------------------------------------------------------------------------------------------------------------------------------------------------------------------------------------------------------------------------------------------------------------------------------------------------------------------------------------------------------------------------------------------------------------------------------------------------------------------------------------------------------------------------------------------------------------------------------------------------------------------------------------------------------------------------------------------------------------------------------------------------------------------------------------------------------------------------------------------------------------------------------------------------------------------------------------------------------------------------------------------------------------------------------------------------------------------------------------------------------------------------------------------------------------------------------------------------------------------------------------------------------------------------------------------------------------------------------------------------------------------------------------------------------------------------------------------------------------------------------------------------------------------------------------------------------------------------------------------------------------------------------------------------------------------------------------------------------------------------------------------------------------------------------------------------------------------------------------------------------------------------------------------------------------------------------------------------------------------------------------------------------------------------------------------------------|------------------------------------------------------------------------------------------------------------------------------------------------------------------------------------------------------------------------------------------------------------------------------------------------------------------------------------------------------------------------------------------------------------------------------------------------------------------------------------------------------------------------------------------------------------------------------------------------------------------------------------------------------------------------------------------------------------------------------------------------------------------------------------------------------------------------------------------------------------------------------------------------------------------------------------------------------------------------------------------------------------------------------------------------------------------------------------------------------------------------------------------------------------------------------------------------------------------------------------------------------------------------------------------------------------------------------------------------------------------------------------------------------------------------------------------------------------------------------------------------------------------------------------------------------------------------------------------------------------------------------------------------------------------------------------------------------------------------------------------------------------------------------------------------------------------------------------------------------------------------------------------------------------------------------------------------------------------------------------------------------------------------------------------------------------------------------------------------------------------------------------|--|--|
| LEVELS OF<br>PROGRAM<br>AND TYPICAL<br>PROVIDER<br>CREDENTIALS                   | BASIC Provider is a driver rehabilitation specialist (DRS)* with professional background in occupational therapy, other allied health field, driver education, or a professional team of CDRS or SCDCM with LDI**.                                                                                                                                                                                                                                 | LOW TECH Driver Rehabilitation Specialist*, Certified Driver Rehabilitation Specialist*, Occupational Therapic with Speciality Certification in Driving and Community Mobility*, or in combination with LO. Certification in Driver Rehabilitation is recommended as the provider for comprehensive driving evaluation and training.                                                                                                                                                                                                                                                                                                                                                                                                                                                                                                                                                                                                                                                                                                                                                                                                                                                                                                                                                                                                                                                                                                                                                                                                                                                                                                                                                                                                                                                                                                                                                                                                                                                                                                                                                                                           | HIGH TECH<br>which was believed to be a second of the sea of the sea of the second of t    |  |  |
| PROGRAM<br>SERVICE                                                               | Offers comprehensive driving evaluation,<br>training and education.<br>May include use of dagglive driving aids<br>that do not affect operation of primary or<br>secondary controls (e.g. seat cushlers or<br>additional mirrors).<br>May include training paramite<br>framation and optional, costation<br>paramites and optional, costation<br>paramites and optional, costation<br>paramites of the commendations for<br>clients as passengers. | Office competitionally driving auditation, politics and countries, and countries, with the affects of the affec | ones a site a design to experient and entitle approach to experient and entitle approaches a comprehense change<br>qualitation, someony and entitle control and entitle a comprehense a comprehense and<br>controls bear der discrit row of a delib store. And a control and a c |  |  |
| ACCESS TO<br>DRIVER'S<br>POSITION                                                | Requires independent transfer into OEM*<br>driver's seat in vehicle.                                                                                                                                                                                                                                                                                                                                                                               | Addresses transfers, seating and position into OEM^ driver's<br>seat. May make recommendations for assistive devices to<br>access driver's seat; improved positioning, wheelchair<br>securement systems, and/or mechanical wheelchair loading<br>devices.                                                                                                                                                                                                                                                                                                                                                                                                                                                                                                                                                                                                                                                                                                                                                                                                                                                                                                                                                                                                                                                                                                                                                                                                                                                                                                                                                                                                                                                                                                                                                                                                                                                                                                                                                                                                                                                                      | Access to the whole hybridly requires same or this and may require adaptation to CTM drivant,<br>Access to five position may be depended on one of strander seat beau, or determiny<br>erive from their wheelchair. Provider evaluates and recommends whole structural modification<br>to accommodate products such as result, fits, wheelchair and occess healts, transfer sea base<br>wheelchairs suitable to utilize as a driver seat, and/or wheelchair securement systems.                                                                                                                                                                                                                                                                                                                                                                                                                                                                                                                                                                                                                                                                                                                                                                                                                                                                                                                                                                                                                                                                                                                                                                                                                                                                                                                                                                                                                                                                                                                                                                                                                                                    |  |  |
| TYPICAL VEHICLE<br>MODIFICATION:<br>PRIMARY<br>CONTROLS: GAS,<br>BRAKE, STEERING | Uses OEM^ controls.                                                                                                                                                                                                                                                                                                                                                                                                                                | Primary driving control examples: All mechanical goal / Irvale hand control; Blind from accelerator pedal; C) pedal instemiora; O) park brake lover or electronic park brake; B) stgesting device (spinner knob, tri-pin, C-cuff).                                                                                                                                                                                                                                                                                                                                                                                                                                                                                                                                                                                                                                                                                                                                                                                                                                                                                                                                                                                                                                                                                                                                                                                                                                                                                                                                                                                                                                                                                                                                                                                                                                                                                                                                                                                                                                                                                             | Friency relating control examples (in addition to low tech options): A) powered past Note Integrated with a powered past I traine system; B) power past Note Integrated with a powered past I traine system; C) variable effort senting systems; O variable effort senting systems; Description of demonstrative serving wheel extension, joydisk control, Control, Condition, Conditi     |  |  |
| TYPICAL VEHICLE<br>MODIFICATION:<br>SECONDARY<br>CONTROLS                        | Uses OEM^ controls.                                                                                                                                                                                                                                                                                                                                                                                                                                | Secondary driving control examples:<br>A) remote horn butters<br>B) turn signal modification (remote, crossover lever);<br>C) remote wiper controls;<br>O) goze selector modification;<br>E) key/grition adaptations.                                                                                                                                                                                                                                                                                                                                                                                                                                                                                                                                                                                                                                                                                                                                                                                                                                                                                                                                                                                                                                                                                                                                                                                                                                                                                                                                                                                                                                                                                                                                                                                                                                                                                                                                                                                                                                                                                                          | Exertronic systems to access secondary and accessory controls.  Secondary driving control examples in addition to leve tech optional;  All remote peans; such asks or wanted arrays that inserface with OEM* electronics;  By wing extension for OEM* electronics;  Output Control of Control      |  |  |