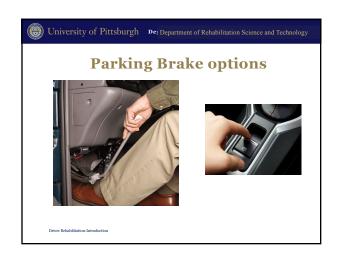

| PROGRAM<br>TYPE                                                                  | DRIVER REHABILITATION PROGRAMS Administers comprehensive driving evaluation to determine filtness to drive and/or provides rehabilitative services.                                                                                                                                                                                                                                                                                                |                                                                                                                                                                                                                                                                                                                                                                                                                                                                                                                                                                                                                                                                                                                                                                                                                                                                                                                                                                                                                                                                                                                                                                                                                                                                                                                                                                                                                                                                                                                                                                                                                                                                                                                                                                                                                                                                                                                                                                                                                                                                                                                                |                                                                                                                                                                                                                                                                                                                                                                                                                                                                                                                                                                                                                                                                                                                                                                                                                                                                                                                                                                                                                                                                                                                                                                                                                                                                                                                                                                                                                                                                                                                                                                                                                                                                                                                                                                                                                                                                                                                                                                                                                                                                                                                                    |  |  |
|----------------------------------------------------------------------------------|----------------------------------------------------------------------------------------------------------------------------------------------------------------------------------------------------------------------------------------------------------------------------------------------------------------------------------------------------------------------------------------------------------------------------------------------------|--------------------------------------------------------------------------------------------------------------------------------------------------------------------------------------------------------------------------------------------------------------------------------------------------------------------------------------------------------------------------------------------------------------------------------------------------------------------------------------------------------------------------------------------------------------------------------------------------------------------------------------------------------------------------------------------------------------------------------------------------------------------------------------------------------------------------------------------------------------------------------------------------------------------------------------------------------------------------------------------------------------------------------------------------------------------------------------------------------------------------------------------------------------------------------------------------------------------------------------------------------------------------------------------------------------------------------------------------------------------------------------------------------------------------------------------------------------------------------------------------------------------------------------------------------------------------------------------------------------------------------------------------------------------------------------------------------------------------------------------------------------------------------------------------------------------------------------------------------------------------------------------------------------------------------------------------------------------------------------------------------------------------------------------------------------------------------------------------------------------------------|------------------------------------------------------------------------------------------------------------------------------------------------------------------------------------------------------------------------------------------------------------------------------------------------------------------------------------------------------------------------------------------------------------------------------------------------------------------------------------------------------------------------------------------------------------------------------------------------------------------------------------------------------------------------------------------------------------------------------------------------------------------------------------------------------------------------------------------------------------------------------------------------------------------------------------------------------------------------------------------------------------------------------------------------------------------------------------------------------------------------------------------------------------------------------------------------------------------------------------------------------------------------------------------------------------------------------------------------------------------------------------------------------------------------------------------------------------------------------------------------------------------------------------------------------------------------------------------------------------------------------------------------------------------------------------------------------------------------------------------------------------------------------------------------------------------------------------------------------------------------------------------------------------------------------------------------------------------------------------------------------------------------------------------------------------------------------------------------------------------------------------|--|--|
| LEVELS OF<br>PROGRAM<br>AND TYPICAL<br>PROVIDER<br>CREDENTIALS                   | BASIC Provider is a driver rehabilitation specialist (DRS)* with professional background in occupational therapy, other allied health field, driver education, or a professional team of CDRS or SCDCM with LDI**.                                                                                                                                                                                                                                 | LOW TECH Driver Rehabilitation Specialist*, Certified Driver Rehabilitation Specialist*, Occupational Therapic with Speciality Certification in Driving and Community Mobility*, or in combination with LO. Certification in Driver Rehabilitation is recommended as the provider for comprehensive driving evaluation and training.                                                                                                                                                                                                                                                                                                                                                                                                                                                                                                                                                                                                                                                                                                                                                                                                                                                                                                                                                                                                                                                                                                                                                                                                                                                                                                                                                                                                                                                                                                                                                                                                                                                                                                                                                                                           | HIGH TECH<br>which was believed to be a second of the sea of the sea of the second of t    |  |  |
| PROGRAM<br>SERVICE                                                               | Offers comprehensive driving evaluation,<br>training and education.<br>May include use of dagglive driving aids<br>that do not affect operation of primary or<br>secondary controls (e.g. seat cushlers or<br>additional mirrors).<br>May include training paramite<br>framation and optional, costation<br>paramites and optional, costation<br>paramites and optional, costation<br>paramites of the commendations for<br>clients as passengers. | Office competitionally driving auditation, politics and countries, and countries, with the affects of the affec | ones a site a design to experient and entitle approach to experient and entitle approaches a comprehense change<br>qualitation, someony and entitle control and entitle a comprehense a comprehense and<br>controls bear der discrit row of a delib store. And a control and a c |  |  |
| ACCESS TO<br>DRIVER'S<br>POSITION                                                | Requires independent transfer into OEM*<br>driver's seat in vehicle.                                                                                                                                                                                                                                                                                                                                                                               | Addresses transfers, seating and position into OEM^ driver's<br>seat. May make recommendations for assistive devices to<br>access driver's seat; improved positioning, wheelchair<br>securement systems, and/or mechanical wheelchair loading<br>devices.                                                                                                                                                                                                                                                                                                                                                                                                                                                                                                                                                                                                                                                                                                                                                                                                                                                                                                                                                                                                                                                                                                                                                                                                                                                                                                                                                                                                                                                                                                                                                                                                                                                                                                                                                                                                                                                                      | Access to the whole hybridly requires same or this and may require adaptation to CTM drivant,<br>Access to five position may be depended on one of strander seat beau, or determiny<br>erive from their wheelchair. Provider evaluates and recommends whole structural modification<br>to accommodate products such as result, fits, wheelchair and occess healts, transfer sea base<br>wheelchairs suitable to utilize as a driver seat, and/or wheelchair securement systems.                                                                                                                                                                                                                                                                                                                                                                                                                                                                                                                                                                                                                                                                                                                                                                                                                                                                                                                                                                                                                                                                                                                                                                                                                                                                                                                                                                                                                                                                                                                                                                                                                                                    |  |  |
| TYPICAL VEHICLE<br>MODIFICATION:<br>PRIMARY<br>CONTROLS: GAS,<br>BRAKE, STEERING | Uses OEM^ controls.                                                                                                                                                                                                                                                                                                                                                                                                                                | Primary driving control examples: All mechanical goal / Irvale hand control; Blind from accelerator pedal; C) pedal instemiora; O) park brake lover or electronic park brake; B) stgesting device (spinner knob, tri-pin, C-cuff).                                                                                                                                                                                                                                                                                                                                                                                                                                                                                                                                                                                                                                                                                                                                                                                                                                                                                                                                                                                                                                                                                                                                                                                                                                                                                                                                                                                                                                                                                                                                                                                                                                                                                                                                                                                                                                                                                             | Friency relating control examples (in addition to low tech options): A) powered past Note Integrated with a powered past I traine system; B) power past Note Integrated with a powered past I traine system; C) variable effort senting systems; O variable effort senting systems; Description of demonstrative serving wheel extension, joydisk control, Control, Condition, Conditi     |  |  |
| TYPICAL VEHICLE<br>MODIFICATION:<br>SECONDARY<br>CONTROLS                        | Uses OEM^ controls.                                                                                                                                                                                                                                                                                                                                                                                                                                | Secondary driving control examples:<br>A) remote horn butters<br>B) turn signal modification (remote, crossover lever);<br>C) remote wiper controls;<br>O) goze selector modification;<br>E) key/grition adaptations.                                                                                                                                                                                                                                                                                                                                                                                                                                                                                                                                                                                                                                                                                                                                                                                                                                                                                                                                                                                                                                                                                                                                                                                                                                                                                                                                                                                                                                                                                                                                                                                                                                                                                                                                                                                                                                                                                                          | Exertronic systems to access secondary and accessory controls.  Secondary driving control examples in addition to leve tech optional;  All remote peans; such asks or wanted arrays that inserface with OEM* electronics;  By wing extension for OEM* electronics;  Output Control of Control      |  |  |