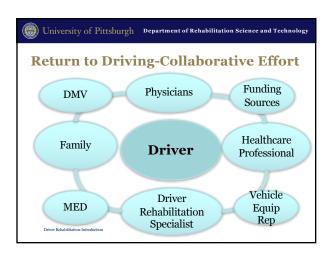

# What is Driver Rehabilitation? Consists of evaluation, training, and vehicle modification recommendations for drivers and passengers with disabilities and age-related impairments as well as counseling and supports in the pursuit of maintaining mobility within the community Best Practice Guidelines for the Delivery of Driver Rehabilitation Services (2016), Association for Driver Rehabilitation Specialists (ADED).

#### **Driver Rehabilitation-DRS**

- Driver Rehabilitation Specialist (DRS)
- Plans, develops, coordinates and implements driver rehabilitation services for individuals with disabilities.
- · Work with people of all ages and abilities.
- · Requires specialized training and education.
- Typically conducts clinical and on-road assessments, equipment or vehicle modification recommendations, and training.

#### **Driver Rehabilitation-CDRS**

• CDRS-Certified Driver Rehabilitation Specialist. Offered by the Association for Driver Rehabilitation Specialists. www.aded.net

- Certification validates specialist's experience and knowledge in the field of driver rehabilitation.
- Certification maintenance requires criteria specific continuing education.

# **Driver Capability Assessment**

- AMA Physician's Guide to Assessing and Counseling Older Drivers
- Driving Simulators
- Family and caregiver report
- Self assessment
- State Driver's License Bureau (DMV)
- Driver Rehabilitation Programs